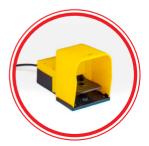

Pedal-operated, it leaves both hands free to hold the material. This machine offers the highest degree of protection around the dies.

Safety protection around the setting area.

## With foot pedal www.atech.co.uk 01707 373738

enquiries@atech.co.uk.

#### • It works on fabrics, PVC banners, plastics ...

• Foot pedal: operator has both hands free.

Reasons to choose Crossover:

- Safety protection around the setting area.
- Cutting adjustment (even for light fabrics) and adjustable eyelet closing pressure.
- It only requires pneumatic connection.
- Available for Ø8, Ø12, Ø16,Ø25 or Ø40 mm. Each size requires extra tooling.