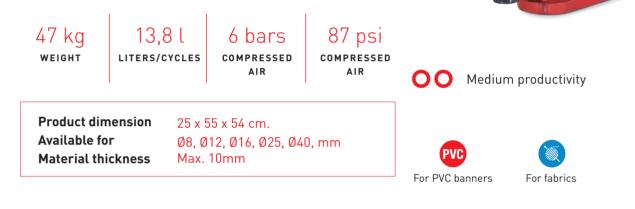

Pedal-operated, it leaves both hands free to hold the material. This machine offers the highest degree of protection around the dies.

Safety protection around the setting area.

#### • It works on fabrics, PVC banners, plastics ...

• Foot pedal: operator has both hands free.

Reasons to choose Crossover:

- Safety protection around the setting area.
- Cutting adjustment (even for light fabrics) and adjustable eyelet closing pressure.
- It only requires pneumatic connection.
- Available for Ø8, Ø12, Ø16,Ø25 or Ø40 mm. Each size requires extra tooling.