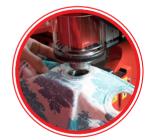

### Use it on fabrics or PVC banners, changing easily the eyelet size.

Crossover is the professional pneumatic press for customers who need to work on several materials such as curtains, polyester banners, flags... You can use different eyelet sizes from 8mm up to 40mm.

#### • It works on fabrics, PVC banners, plastics ...

• Foot pedal: operator has both hands free.

Reasons to choose Crossover:

- Safety protection around the setting area.
- Cutting adjustment (even for light fabrics) and adjustable eyelet closing pressure.
- It only requires pneumatic connection.
- Available for Ø8, Ø12, Ø16,Ø25 or Ø40 mm. Each size requires extra tooling.