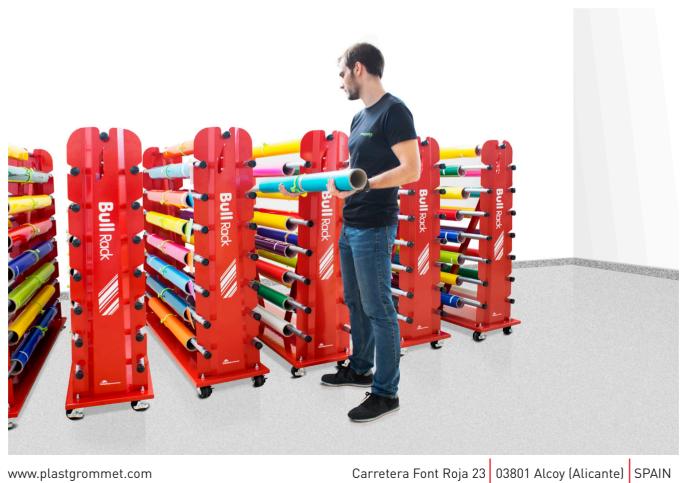

## **Bull**Rack

## Store more rolls in less space!

Our heavy steel construction Bull Rack has been designed with sing makers in mind as you can easily access any of the 15 rolls (up to 162 cm wide).

It is mounted on heavy duty locking wheels for easy maneuver around your print shop and there is an optional vinyl cutter available.

**REF**: PHTIBR+

\* Locking wheels

575 kg LOADING

CAPACITY

15 ROLLS 17 cm

MAXIMUM ROLL OD

**Product dimension** 

184 x 44 x 147,5 cm.

Core

2 y 3"

For rolls up to:

162 cm wide

Loading capacity per roll

38,5 kg

Media cards **REF**: PHTIEIR

Roll clips **REF**: PHTIASR