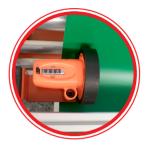

## **Bull**Rack

## Store more rolls in less space!

Our heavy steel construction Bull Rack has been designed with sing makers in mind as you can easily access any of the 15 rolls (up to 162 cm wide).

It is mounted on heavy duty locking wheels for easy maneuver around your print shop and there is an optional vinyl cutter available.



**REF**: PHTIBR+

\* Locking wheels

575 kg LOADING

CAPACITY

15 ROLLS 17 cm

MAXIMUM ROLL OD

**Product dimension** 

184 x 44 x 147,5 cm.

Core

2 y 3"

For rolls up to:

162 cm wide

Loading capacity per roll

38,5 kg



Media cards **REF**: PHTIEIR



Roll clips **REF**: PHTIASR

## Flat packaging



Carretera Font Roja 23 03801 Alcoy (Alicante) SPAIN

## **Cutter for BullRack** (optional)



REF: PHTIBRC









Cutter