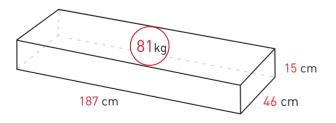

**REF**: PHTIBR+

\* Locking wheels

575 kg LOADING

CAPACITY

15 ROLLS 17 cm

MAXIMUM ROLL OD

**Product dimension** 

184 x 44 x 147,5 cm.

## Flat packaging

Carretera Font Roja 23 03801 Alcoy (Alicante) SPAIN