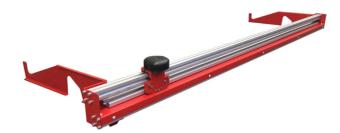

## **Bull**Rack

## Store more rolls in less space!

Our heavy steel construction Bull Rack has been designed with sing makers in mind as you can easily access any of the 15 rolls (up to 162 cm wide).

It is mounted on heavy duty locking wheels for easy maneuver around your print shop and there is an optional vinyl cutter available.



**REF**: PHTIBR+

\* Locking wheels

575 kg LOADING

CAPACITY

15 ROLLS 17 cm

MAXIMUM ROLL OD

**Product dimension** 

184 x 44 x 147,5 cm.

Core

2 y 3"

For rolls up to:

162 cm wide

Loading capacity per roll

38,5 kg



Media cards **REF**: PHTIEIR



Roll clips **REF**: PHTIASR

## Flat packaging



Carretera Font Roja 23 03801 Alcoy (Alicante) SPAIN

## **Cutter for BullRack** (optional)



REF: PHTIBRC









Cutter