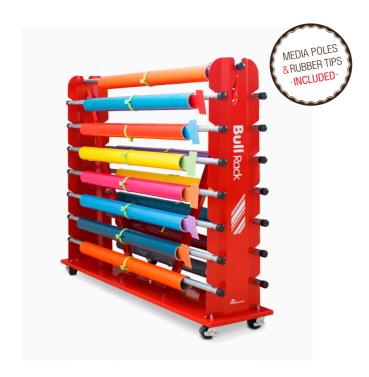

## **Bull**Rack

## Store more rolls in less space!

Our heavy steel construction Bull Rack has been designed with sing makers in mind as you can easily access any of the 15 rolls (up to 162 cm wide).

It is mounted on heavy duty locking wheels for easy maneuver around your print shop and there is an optional vinyl cutter available.

**REF**: PHTIBR+

\* Locking wheels

575 kg LOADING

CAPACITY

15 ROLLS 17 cm

MAXIMUM ROLL OD

**Product dimension** 

184 x 44 x 147,5 cm.

Core

2 y 3"

For rolls up to:

162 cm wide

Loading capacity per roll

38,5 kg

Media cards **REF**: PHTIEIR

Roll clips **REF**: PHTIASR