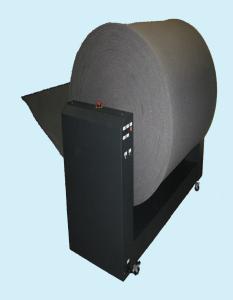

The CREST Wind Up - Unwind Unit has been designed for Wind-up, Un-wind or Re-wind of various media.

Special attention has been given to health and safety aspects. The unit features auto-tensioning and wind up speed for perfectly wound rolls

### **Physical Characteristics**

|                          | 1600      | 2000      | 2700      | 3200      |
|--------------------------|-----------|-----------|-----------|-----------|
| Dimensions (HxWxD):      |           |           |           |           |
| Shipping Weight:         |           |           |           |           |
| Net Weight:              |           |           |           |           |
| Roll Diameter (Max.)(mm) | 1200      | 1200      | 1200      | 1200      |
| Roll Width (Max.)(mm)    | 1600      | 2000      | 2700      | 3200      |
| Roll Weight (Max.)       | 150Kg     | 150Kg     | 150Kg     | 150Kg     |
| Speed:                   |           |           |           |           |
| Pull Force:              | 20/(50Kg) | 20/(50Kg) | 20/(50Kg) | 20/(50Kg) |
|                          |           |           |           |           |