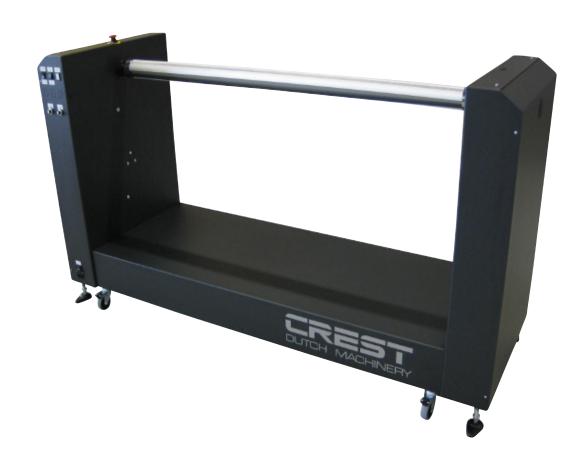

The CREST Wind Up - Unwind Unit has been designed for Wind-up, Un-wind or Re-wind of various media.

Special attention has been given to health and safety aspects. The unit features auto-tensioning and wind up speed for perfectly wound rolls

Available widths: 1600mm - 2000mm - 2700mm - 3200mm The machine comes with an auto grip shaft for easy loading/ unloading. Speed and pull force are adjustable. Additional Features: Emergency Stop and Forward Reverse operation.

#### **Features:**

- Auto Tensioning
- · Adjustable Speed
- Industrial Strength frame
- · Lockable Swivel casters front and rear
- · Auto Grip Shaft with ruler
- Fixed Feet

## **Benefits:**

- Perfectly wound rolls
- · Manually adjust wind up speed
- Heavy Duty Capabilities
- Easy to move around in all directions
- Easy roll Loading/Positioning
- · Keeps machine in position while in use