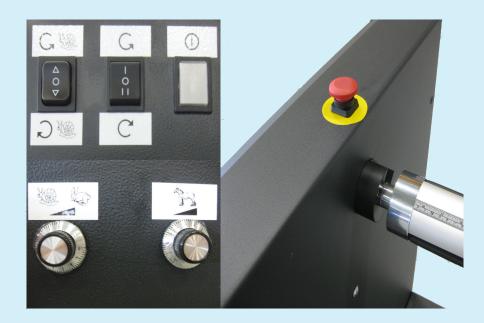

Available widths: 1600mm - 2000mm - 2700mm - 3200mm The machine comes with an auto grip shaft for easy loading/ unloading. Speed and pull force are adjustable. Additional Features: Emergency Stop and Forward Reverse operation.

#### **Features:**

- Auto Tensioning
- · Adjustable Speed
- Industrial Strength frame
- · Lockable Swivel casters front and rear
- · Auto Grip Shaft with ruler
- Fixed Feet